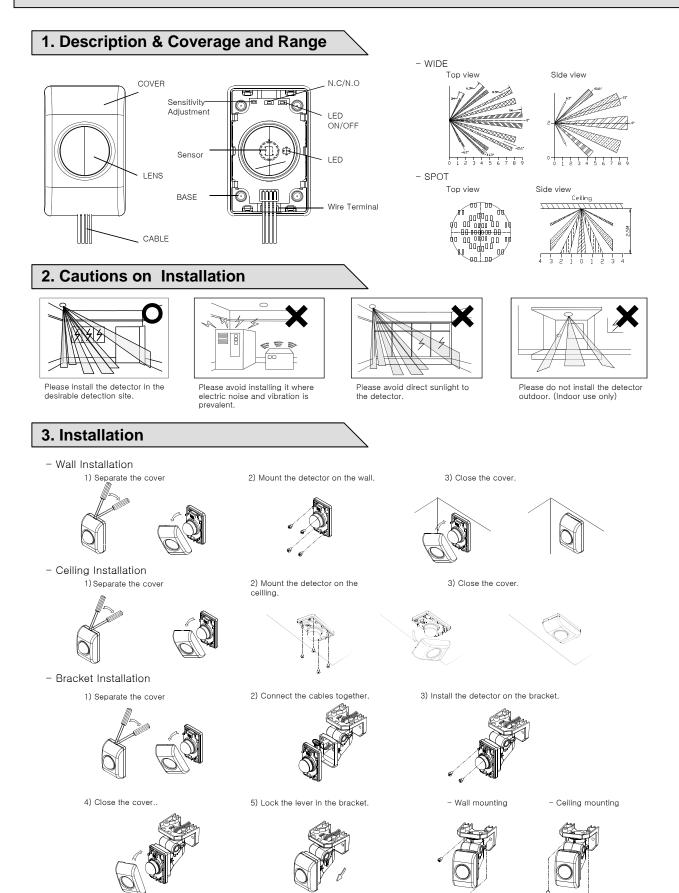

## Installation Instructions

Passive Infrared Detector PA-4109W **Notice :** This detector is designed to detect an intruder and to sound alarm when detected; it is not to prevent burglary. We are not responsible for damage or losses from accident, theft, natural calamity, misuse, abnormal use, improper installation and bad maintenance.