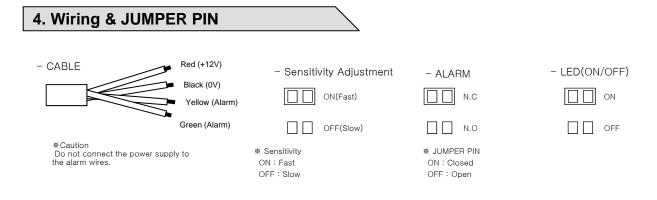

## Installation Instructions

Passive Infrared Detector PA-4109W **Notice :** This detector is designed to detect an intruder and to sound alarm when detected; it is not to prevent burglary. We are not responsible for damage or losses from accident, theft, natural calamity, misuse, abnormal use, improper installation and bad maintenance.