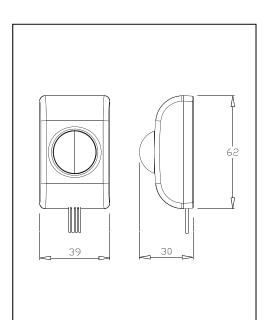

## 6. Specification & Dimension

| Model           | PA-4109W                                  |  |
|-----------------|-------------------------------------------|--|
| Description     | Passive Infrared motion detecting         |  |
| Detection Range | WIDE Angle : 9m / SPOT : 6m               |  |
| Zone            | 31 Pairs (62 Zone)                        |  |
| Supply Voltage  | DC 8 ~ 18V (Polarity)                     |  |
| Current         | 25mA (MAX)                                |  |
| Alarm Output    | Dry Contact Relay Output (NC/NO)          |  |
| Temperature     | -20°C ~ 60°C                              |  |
| Mounting Site   | Indoor                                    |  |
| Material        | COVER, BASE: ABS resin / LENS: PE resin   |  |
| Dimension       | 39 x 62 x 30mm                            |  |
| Weight          | 27g                                       |  |
| Features        | Auto Sensitivity Inhibition Control, etc. |  |